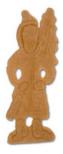

## Spekulatius mould - Santa Claus Article number: 844018

Maple with a robust surface – durable Size:  $9 \times 25$  cm

For manufacture aniseed-flavoured Christmas biscuit (traditionally Springerle) or thin almond biscuit

## Description

Traditional wooden moulds for classical Springerle and almond biscuits. The classic during christmas time.

An eye-catcher on every coffee table or as edible christmas tree decoration.

We have different sizes, forms and motives in stock.