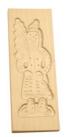

## Spekulatius mould - Santa Claus Article number: 844018

Maple with a robust surface – durable Size:  $9 \times 25$  cm

For manufacture aniseed-flavoured Christmas biscuit (traditionally Springerle) or thin almond biscuit

## Description

Traditional wooden moulds for classical Springerle and almond biscuits. The classic during christmas time.

An eye-catcher on every coffee table or as edible christmas tree decoration.

We have different sizes, forms and motives in stock.