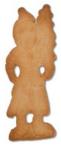

## Spekulatius mould - Santa Claus Article number: 844018

Maple with a robust surface – durable Size:  $9 \times 25$  cm

For manufacture aniseed-flavoured Christmas biscuit (traditionally Springerle) or thin almond biscuit

## Description

Traditional wooden moulds for classical Springerle and almond biscuits. The classic during christmas time.

An eye-catcher on every coffee table or as edible christmas tree decoration.

We have different sizes, forms and motives in stock.