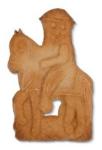

## Description

Traditional wooden moulds for classical Springerle and almond biscuits. The classic during christmas time.

An eye-catcher on every coffee table or as edible christmas tree decoration.

We have different sizes, forms and motives in stock.