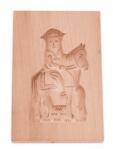

## Spekulatius mould - St. Martin

Pear tree with a fine surface for detailed motifs

Size: 15 x 9 cm

For manufacture aniseed-flavoured Christmas biscuit (traditionally Springerle) or thin almond biscuit

## Enjoy your baking!

This mould is made of durable pearwood and has a fine surface. This kind of wood is perfectly suited for finest structures and detailled motives. We advise to wash it up with warm water, a damp dishcloth and mild detergent after use.