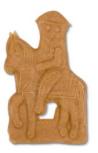

## Description

Traditional wooden moulds for classical Springerle and almond biscuits. The classic during christmas time.

An eye-catcher on every coffee table or as edible christmas tree decoration.

We have different sizes, forms and motives in stock.