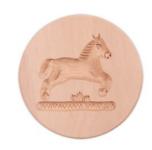

## Spekulatius mould – Horse

Article number: 841307

Pear tree with a fine surface for detailed motifs Size: ø 8 cm

For manufacture aniseed-flavoured Christmas biscuit (traditionally Springerle) or thin almond biscuit

## Description

Traditional wooden moulds for classical Springerle and almond biscuits. The classic during christmas time.

An eye-catcher on every coffee table or as edible christmas tree decoration. We have different sizes, forms and motives in stock.

Enjoy your baking!

This mould is made of durable pearwood and has a fine surface. This kind of wood is perfectly suited for finest structures and detailled motives. We advise to wash it up with warm water, a damp dishcloth and mild detergent after use. Not dishwasher-proof.