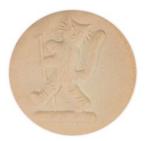

## Description

Traditional wooden moulds for classical Springerle and almond biscuits. The classic during christmas time.

An eye-catcher on every coffee table or as edible christmas tree decoration.

We have different sizes, forms and motives in stock.

## Enjoy your baking!

This mould is made of durable pearwood and has a fine surface. This kind of wood is perfectly suited for finest structures and detailled motives. We advise to wash it up with warm water, a damp dishcloth and mild detergent after use.