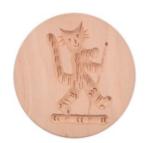

## Spekulatius mould - Tomcat

Pear tree with a fine surface for detailed motifs Size: Ø 8 cm

For manufacture aniseed-flavoured Christmas biscuit (traditionally Springerle) or thin almond biscuit

## Description

Traditional wooden moulds for classical Springerle and almond biscuits. The classic during christmas time.

An eye-catcher on every coffee table or as edible christmas tree decoration.

We have different sizes, forms and motives in stock.

## Enjoy your baking!

This mould is made of durable pearwood and has a fine surface. This kind of wood is perfectly suited for finest structures and detailled motives. We advise to wash it up with warm water, a damp dishcloth and mild detergent after use.