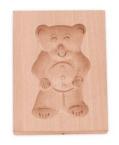

## Springerle mould - Teddy bear

Pear tree with a fine surface for detailed motifs

Size: 5,5 x 8 cm

For manufacture aniseed-flavoured Christmas biscuit (traditionally Springerle) or thin almond biscuit

## Description

Traditional wooden moulds for classical Springerle and almond biscuits. The classic during christmas time.

An eye-catcher on every coffee table or as edible christmas tree decoration.

We have different sizes, forms and motives in stock.