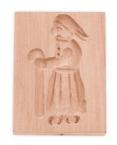

## Springerle mould - Witch

Pear tree with a fine surface for detailed motifs Size:  $5.5 \times 8$  cm

For manufacture aniseed-flavoured Christmas biscuit (traditionally Springerle) or thin almond biscuit

## Description

Traditional wooden moulds for classical Springerle and almond biscuits. The classic during christmas time.

An eye-catcher on every coffee table or as edible christmas tree decoration.

We have different sizes, forms and motives in stock.