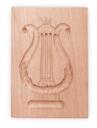

## Springerle mould - Harp

Pear tree with a fine surface for detailed motifs Size:  $5.5 \times 8$  cm

For manufacture aniseed-flavoured Christmas biscuit (traditionally Springerle) or thin almond biscuit

## Description

Traditional wooden moulds for classical Springerle and almond biscuits. The classic during christmas time.

An eye-catcher on every coffee table or as edible christmas tree decoration.

We have different sizes, forms and motives in stock.