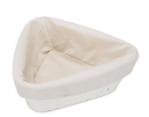

## Dough rising basket - Triangle - with number: 836082 linen cover

Rattan

Size: 22 x 22 cm / H 8,5 cm

filling quantity: 750 g

For leaving bread dough to rise. For up to 750 g bread dough.

## Description

In these dough rising baskets with a linen cover, the dough has time to rest and rise to prepare perfectly for baking. Can also be used as a bread basket.

Our dough rising baskets are made from the natural material rattan and can thus vary in form and size.

Clean with a dry brush after use, do not clean with water. The linen cover can be washed at 30-40  $^{\circ}$  C on a delicate wash.

With recipe