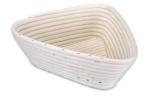

## Dough rising basket - Triangle - with number: 836082 linen cover

Rattan

Size: 22 x 22 cm / H 8,5 cm

filling quantity: 750 g

For leaving bread dough to rise. For up to 750 g bread dough.

## Description

In these dough rising baskets with a linen cover, the dough has time to rest and rise to prepare perfectly for baking. Can also be used as a bread basket.

Our dough rising baskets are made from the natural material rattan and can thus vary in form and size.

Clean with a dry brush after use, do not clean with water. The linen cover can be washed at 30-40  $^{\circ}$  C on a delicate wash.

With recipe