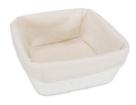

## Dough rising basket - Square - with the number: 836068 linen cover

Rattan Size: 25 x 25 cm / H 8,5 cm filling quantity: 1650 g

For leaving bread dough to rise. For up to 1650g bread dough.

## Description

In these dough rising baskets with a linen cover, the dough has time to rest and rise to prepare perfectly for baking. Can also be used as a bread basket.

Our dough rising baskets are made from the natural material rattan and can thus vary in form and size.