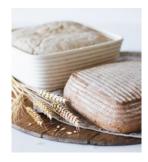

## Description

In these dough rising baskets with a linen cover, the dough has time to rest and rise to prepare perfectly for baking. Can also be used as a bread basket.

Our dough rising baskets are made from the natural material rattan and can thus vary in form and size.

## Manual

Not suitable for baking. Befor using dust it with flour. To clean the basket, drily brush it. Do not clean it under running water. The linen cover can be washed at 30-40 °C on a delicate wash.