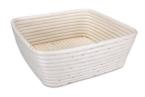

## Dough rising basket - Square - with the number: 836068 linen cover

Rattan Size: 25 x 25 cm / H 8,5 cm filling quantity: 1650 g

For leaving bread dough to rise. For up to 1650g bread dough.

## Description

In these dough rising baskets with a linen cover, the dough has time to rest and rise to prepare perfectly for baking. Can also be used as a bread basket.

Our dough rising baskets are made from the natural material rattan and can thus vary in form and size.