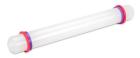

## Rolling pin - with distance rings

Article number: 803510

PP plastic - food safe - dishwasher safe Size: ø 2,5 cm / L 22,5 cm

Colour: white

With 4 guide rings, 1.5 and 3 mm

Ideal for working on roll out fondant, modelling mass and marzipan.

To roll out fondant/modelling mass to the optimum thickness of either 1.5 mm or 3 mm, you can use the enclosed rings. Simply attach the appropriate ring to the rolling pin. This makes it easy to produce petals, ruches and other filigree decorations.