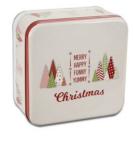

## Biscuit tin – Yummy christmas – Square

Tinplate – not dishwasher safe Size: 16,5 x 16,5 cm / H 8 cm

Colour: multi-coloured

## Description

This biscuit tin makes resistance a hard task for those who have a sweet tooth. For who would not like to know which kind of delicacies are hidden inside a "Yummy Christmas" tin? Fortunately, we are not supposed to hold back on nibbling sweets at Christmas time!

The biscuit tin from our "Yummy Christmas"-design series is made of tinplate. It can be used for storing little cakes or biscuits, and for giving little presents.

For cleaning, use warm water, a little bit of washing-up liquid and a cloth. Do not put in the dishwasher. Dry thoroughly after cleaning.