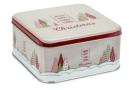

## Biscuit tin – Yummy christmas – Square

Tinplate – not dishwasher safe Size: 16,5 x 16,5 cm / H 8 cm

Colour: multi-coloured

## Description

This biscuit tin makes resistance a hard task for those who have a sweet tooth. For who would not like to know which kind of delicacies are hidden inside a "Yummy Christmas" tin? Fortunately, we are not supposed to hold back on nibbling sweets at Christmas time!

The biscuit tin from our "Yummy Christmas"-design series is made of tinplate. It can be used for storing little cakes or biscuits, and for giving little presents.

For cleaning, use warm water, a little bit of washing-up liquid and a cloth. Do not put in the dishwasher. Dry thoroughly after cleaning.