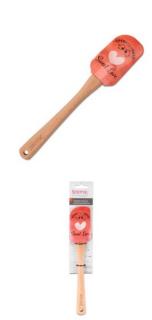

## Dough scraper - Sweet Love

Article number: 504288

Wood / silicone – not dishwasher safe Size: 25 cm

## Description

Flexible and stable at the same time. Thanks to the soft silicone lip, creams and doughs can be easily removed from containers and spread. With the sturdy handle made of beech wood you have everything under control.