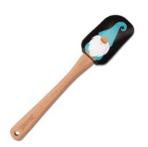

## Dough scraper - Elf

Wood / silicone – not dishwasher safe Size: 25 cm

## Article number: 504271

Flexible and stable at the same time. Thanks to the soft silicone lip, creams and doughs can be easily removed from containers and spread. With the sturdy handle made of beech wood you have everything under control.

Our kitchen helpers are made of high-quality beech wood. The dough lip is made of food-safe silicone and is temperature-resistant from  $-40^{\circ}$ C to  $+170^{\circ}$ C.

We advise to wash up the kitchen helper with a mild detergent and a dishcloth or a dishwashing brush after use.