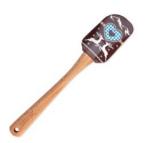

## Dough scraper - Deer

Wood / silicone – not dishwasher safe Size: 25 cm

## Article number: 504240

Flexible and stable at the same time. Thanks to the soft silicone lip, creams and doughs can be easily removed from containers and spread. With the sturdy handle made of beech wood you have everything under control.

Our kitchen helpers are made of high-quality beech wood. The dough lip is made of food-safe silicone and is temperature-resistant from  $-40^{\circ}$ C to  $+170^{\circ}$ C.

We advise to wash up the kitchen helper with a mild detergent and a dishcloth or a dishwashing brush after use.