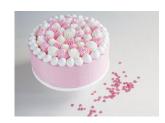

## Description

Now precise decorations on the side of cakes and on cake surfaces are super easy! You can choose between three different templates with different motives! Particularly suitable for the decoration of cream tortes. To obtain the best result, position the template at an angle of 45°. For a safe and comfortable use, place the silicon protections on the two sides you don't want to work with.