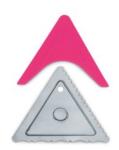

## Icing and decorating comp ridge -Andle number: 503052 in-1

Stainless steel – rustproof – dishwasher safe Size: 12 cm glossy

## Description

Now precise decorations on the side of cakes and on cake surfaces are super easy! You can choose between three different templates with different motives! Particularly suitable for the decoration of cream tortes. To obtain the best result, position the template at an angle of 45°. For a safe and comfortable use, place the silicon protections on the two sides you don't want to work with.

Attention: sharp edges!

Not suitable for children!

The icing and decorating comp wave is made of high quality stainless steel. Stainless, dishwasher-proof, food-safe.

The protective cover is also dishwasher-proof.