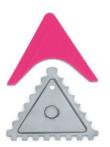

## Icing and decorating comp wave -Article number: 503045 3-in-1

Stainless steel – rustproof – dishwasher safe Size: 12 cm glossy

For exactly, accurate cake decorations and cake surfaces. With 3 various designs.

## Description

Now precise decorations on the side of cakes and on cake surfaces are super easy! You can choose between three different templates with different motives! Particularly suitable for the decoration of cream tortes. To obtain the best result, position the template at an angle of  $45\,^\circ$ . For a safe and comfortable use, place the silicon protections on the two sides you don't want to work with.

Attention: sharp edges!

Not suitable for children!

The icing and decorating comp wave is made of high quality stainless steel. Stainless, dishwasher-proof, food-safe.

The protective cover is also dishwasher-proof.