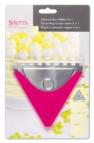

## Icing and decorating comp wave -Article number: 503045 3-in-1

Stainless steel – rustproof – dishwasher safe Size: 12 cm glossy

For exactly, accurate cake decorations and cake surfaces. With 3 various designs.

## Description

Now precise decorations on the side of cakes and on cake surfaces are super easy! You can choose between three different templates with different motives! Particularly suitable for the decoration of cream tortes. To obtain the best result, position the template at an angle of  $45\,^\circ$ . For a safe and comfortable use, place the silicon protections on the two sides you don't want to work with.

In display package for hanging up