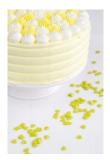

## Description

Now precise decorations on the side of cakes and on cake surfaces are super easy! You can choose between three different templates with different motives! Particularly suitable for the decoration of cream tortes. To obtain the best result, position the template at an angle of  $45\,^\circ$ . For a safe and comfortable use, place the silicon protections on the two sides you don't want to work with.