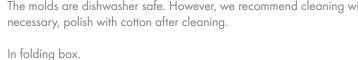

## Chocolate mould - Dome - corrugated

Material: PS plastic - hand wasch Size:  $13.5 \times 27.5 \text{ cm} / \text{H} 2.5 \text{ cm}$ 

Colour: transparent

For moulding pralines. For 21 chocolates, each ø 2.8 cm

## Description

These professional polystyrene moulds are ideal for casting pralines and/or hollow pralines, which you can then fill as you wish. With appropriate care, you will enjoy these shapes for a long time. The molds are dishwasher safe. However, we recommend cleaning with clear, warm water. If necessary, polish with cotton after cleaning.