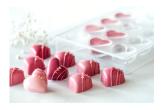

## Chocolate mould - Heart

Material: PS plastic - hand wasch Size:  $13.5 \times 27.5 \text{ cm} / \text{H} 2.5 \text{ cm}$ 

Colour: transparent

For moulding pralines. For 21 chocolates, each  $3.2 \times 3.0$  cm

## Description

These professional polystyrene moulds are ideal for casting pralines and/or hollow pralines, which you can then fill as you wish. With appropriate care, you will enjoy these shapes for a long time. The molds are dishwasher safe. However, we recommend cleaning with clear, warm water. If necessary, polish with cotton after cleaning.