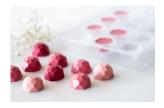

## Chocolate mould - Diamond

Material: PS plastic - hand wasch Size:  $13.5 \times 27.5 \text{ cm} / \text{H} 2.5 \text{ cm}$ 

Colour: transparent

For moulding pralines. For 21 chocolates, each ø 2.6 cm

## Description

These professional polystyrene moulds are ideal for casting pralines and/or hollow pralines, which you can then fill as you wish. With appropriate care, you will enjoy these shapes for a long time. The molds are dishwasher safe. However, we recommend cleaning with clear, warm water. If necessary, polish with cotton after cleaning.