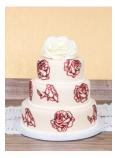

## Cake lace mould - Rose - Silicone Article number: 257986

Silicone caoutchouc - food safe - not dishwasher safe

Size: 39,5 x 7,5 cm Colour: white

For making dainty, edible sugarcraft decorations.

## Description

With our cake lace moulds you can create filigree and edible lace decorations made of chocolate or isomalt. They are also ideal for embossing fondant and modeling clay.

With these impressive ornaments, you give your cakes a unique look. You can place the lace decorations on fondant, but also on buttercream.

Our range includes various designs of border moulds – there is something for everyone!

Our cake lace moulds are made of flexible and food-safe silicone-caoutchouc of a professional quality. Suitable for oven, microwave and freezer.