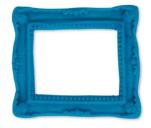

## Fondant mould - Picture frame - Article number: 257917 Relief form

Silicone caoutchouc - food safe - not dishwasher safe

Size: 6,5 cm Colour: white

## Description

With our fondant moulds you can easily create three-dimensional motives with finest structures on their surfaces. Fill the mould with modelling clay and then remove it immediately. It is also possible to create multicoloured motives. Give free rein to your fantasies. After removing, you can decorate the motives with food colour powder or colour them with food colour pens. We offer you a broad range of different motives and themes.

Have fun trying them out!

Our moulds are made of flexible and food-safe silicone-caoutchouc of a professional quality. Only clean by hand with warm water and a mild detergent. Not dishwasher-proof.

In display package for hanging up