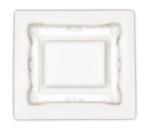

## Fondant mould - Picture frame - Article number: 257917 Relief form

Silicone caoutchouc - food safe - not dishwasher safe

Size: 6,5 cm Colour: white

## Description

With our fondant moulds you can easily create three-dimensional motives with finest structures on their surfaces. Fill the mould with modelling clay and then remove it immediately. It is also possible to create multicoloured motives. Give free rein to your fantasies. After removing, you can decorate the motives with food colour powder or colour them with food colour pens. We offer you a broad range of different motives and themes.