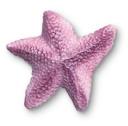

## Fondant mould - Starfish - Relief Article number: 257504 form

Silicone caoutchouc - food safe - not dishwasher safe

Size: 5 cm Colour: white

With our fondant moulds you can easily create three-dimensional motives with finest structures on their surfaces. Fill the mould with modelling clay and then remove it immediately. It is also possible to create multicoloured motives. Give free rein to your fantasies. After removing, you can decorate the motives with food colour powder or colour them with food colour pens. We offer you a broad range of different motives and themes.

Have fun trying them out!

Our moulds are made of flexible and food-safe silicone-caoutchouc of a professional quality. Only clean by hand with warm water and a mild detergent. Not dishwasher-proof.

In display package for hanging up