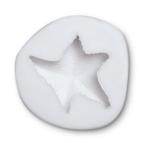

## Fondant mould - Starfish - Relief Article number: 257504 form

Silicone caoutchouc - food safe - not dishwasher safe

Size: 5 cm Colour: white

With our fondant moulds you can easily create three-dimensional motives with finest structures on their surfaces. Fill the mould with modelling clay and then remove it immediately. It is also possible to create multicoloured motives. Give free rein to your fantasies. After removing, you can decorate the motives with food colour powder or colour them with food colour pens. We offer you a broad range of different motives and themes.

Have fun trying them out!

Our moulds are made of flexible and food-safe silicone-caoutchouc of a professional quality. Only clean by hand with warm water and a mild detergent. Not dishwasher-proof.

In display package for hanging up