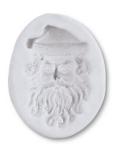

## Fondant mould - Santa Claus face Article number: 257269 Relief form

Silicone caoutchouc - food safe - not dishwasher safe

Size: 5 cm Colour: white

With our fondant moulds you can easily create three-dimensional motives with finest structures on their surfaces. Fill the mould with modelling clay and then remove it immediately. It is also possible to create multicoloured motives. Give free rein to your fantasies. After removing, you can decorate the motives with food colour powder or colour them with food colour pens. We offer you a broad range of different motives and themes.