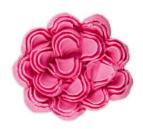

## Fine Line - Chrysanthemum nozzle Article number: 227316

Stainless steel – rustproof – dishwasher safe Size: 16 mm satin finished

The nozzles series "Fine Line", which is of a professional quality: finest decorations due to precise contours. They are suitable for especially fine and filigree garnishing works.

We have a high number of these high quality nozzles in stock.

The nozzles are made of stainless steel and produced from one piece. Therefore without seam. They are stainless, dishwasher-proof and food-safe.