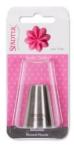

## Fine Line - Flower nozzle

Stainless steel – rustproof – dishwasher safe

Size: 16 mm satin finished

The nozzles are made of stainless steel and produced from one piece. Therefore without seam. They are stainless, dishwasher-proof and food-safe.

Suitable coupler 224018. In display package for hanging up