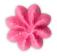

## Fine Line - Flower nozzle

Stainless steel – rustproof – dishwasher safe

Size: 16 mm satin finished

## Description

The nozzles series "Fine Line", which is of a professional quality: finest decorations due to precise contours. They are suitable for especially fine and filigree garnishing works.

We have a high number of these high quality nozzles in stock.