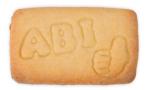

## Cookie cutter with stamp - ABI

Stainless steel – rustproof – dishwasher safe Size: 7 cm

## Description

These cookie cutters were made with loving attention to detail. Besides fine and precise shapes, they also have a stamping in the inner cutter. So they seem more three-dimensional and look beautiful, even without a decoration. You can also use the stamping lines on the cookies as decoration lines. In our range you can find cookie cutters with stamp from "A" like ape to "Z" like zodiac.