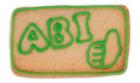

## Cookie cutter with stamp - ABI

Stainless steel – rustproof – dishwasher safe Size: 7 cm

## Description

These cookie cutters were made with loving attention to detail. Besides fine and precise shapes, they also have a stamping in the inner cutter. So they seem more three-dimensional and look beautiful, even without a decoration. You can also use the stamping lines on the cookies as decoration lines. In our range you can find cookie cutters with stamp from "A" like ape to "Z" like zodiac.