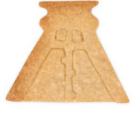

## Cookie cutter with stamp - Coalmine number: 204041 tower

Stainless steel – rustproof – dishwasher safe Size: 7 cm

## Description

These cookie cutters were made with loving attention to detail. Besides fine and precise shapes, they also have a stamping in the inner cutter. So they seem more three-dimensional and look beautiful, even without a decoration. You can also use the stamping lines on the cookies as decoration lines. In our range you can find cookie cutters with stamp from "A" like ape to "Z" like zodiac.