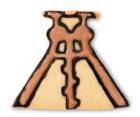

## Cookie cutter with stamp - Coalmine number: 204041 tower

Stainless steel – rustproof – dishwasher safe Size: 7 cm

## Description

These cookie cutters were made with loving attention to detail. Besides fine and precise shapes, they also have a stamping in the inner cutter. So they seem more three-dimensional and look beautiful, even without a decoration. You can also use the stamping lines on the cookies as decoration lines. In our range you can find cookie cutters with stamp from "A" like ape to "Z" like zodiac.