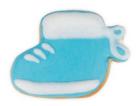

### Cookie Cutter - Bootie

Tinplate – not dishwasher safe

Size: 7 cm

For cutting out dough, sugarpaste or marzipan. Also suitable for crafting or modelling (e.g. modelling clay)

### Description

The classic cookie cutter. You just cut out the shape of the motif and then you can set your creativity free with decorating. In our range you can find cookie cutter shapes from A like apple to Z like zebra.