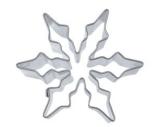

## Cookie Cutter - Ice crystal

Tinplate – not dishwasher safe

Size: 6 cm

For cutting out dough, sugarpaste or marzipan. Also suitable for crafting or modelling (e.g. modelling clay)