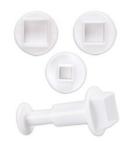

## Professional cutter with ejector – Squares – Set, 3 parts

Material: plastic - hand wash Size: 7 / 10,5 / 14 mm

Colour: white

For filigree decorations made of sugarpaste or marzipan, e.g. for tortes and muffins. Also suitable for crafting and modelling with modelling clay.

Not suitable for cut out cookie dough

Create wonderful and filigree decorations with these professional cutters. Cut out the motives of marzipan, pastillage, fondant or other modelling clays. The functional ejector mechanism makes it possible to remove the cut-out motives from the cutter, without damaging decoration elements. Beautify your tortes, cupcakes and cookies with these wonderful motives, which you can also decorate with food colour pens, edible crystalline powder or icing.