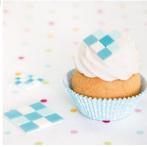

Not suitable for cut out cookie dough

Create wonderful and filigree decorations with these professional cutters. Cut out the motives of marzipan, pastillage, fondant or other modelling clays. The functional ejector mechanism makes it possible to remove the cut-out motives from the cutter, without damaging decoration elements. Beautify your tortes, cupcakes and cookies with these wonderful motives, which you can also decorate with food colour pens, edible crystalline powder or icing.