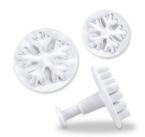

## Professional cutter with ejector – Snowflake – Set, 2 parts

Material: plastic - hand wash

Size: ø 40 / 55 mm Colour: white

For filigree decorations made of sugarpaste or marzipan, e.g. for tortes and muffins. Also suitable for crafting and modelling with modelling clay.

Not suitable for cut out cookie dough

Create wonderful and filigree decorations with these professional cutters. Cut out the motives of marzipan, pastillage, fondant or other modelling clays. The functional ejector mechanism makes it possible to remove the cut-out motives from the cutter, without damaging decoration elements. Beautify your tortes, cupcakes and cookies with these wonderful motives, which you can also decorate with food colour pens, edible crystalline powder or icing.