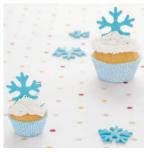

Not suitable for cut out cookie dough

Create wonderful and filigree decorations with these professional cutters. Cut out the motives of marzipan, pastillage, fondant or other modelling clays. The functional ejector mechanism makes it possible to remove the cut-out motives from the cutter, without damaging decoration elements. Beautify your tortes, cupcakes and cookies with these wonderful motives, which you can also decorate with food colour pens, edible crystalline powder or icing.