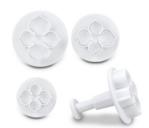

## Professional cutter with Article number: 170483 ejector - Hortensien & Lilac - Set, 3 parts

Material: plastic - hand wash Size:  $\emptyset 25 / 30 / 35 \text{ mm}$ 

Colour: white

For filigree decorations made of sugarpaste or marzipan, e.g. for tortes and muffins. Also suitable for crafting and modelling with modelling clay.

Not suitable for cut out cookie dough

Create wonderful and filigree decorations with these professional cutters. Cut out the motives of marzipan, pastillage, fondant or other modelling clays. The functional ejector mechanism makes it possible to remove the cut-out motives from the cutter, without damaging decoration elements. Beautify your tortes, cupcakes and cookies with these wonderful motives, which you can also decorate with food colour pens, edible crystalline powder or icing.

We offer you a wide range of motifs with something for everyone.

The cookie cutter is made of high quality, professional, food-safe and stable plastic. We advise to wash it up with running, warm water straight after use. Of course it can also be washed in a dishwasher.