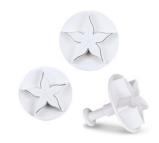

## Professional cutter with ejector – Article number: 170254 Lilies – Set, 2 parts

Material: plastic - hand wash Size: ø 65 / 75 mm Colour: white

For filigree decorations made of sugarpaste or marzipan, e.g. for tortes and muffins. Also suitable for crafting and modelling with modelling clay.

Not suitable for cut out cookie dough

Create wonderful and filigree decorations with these professional cutters. Cut out the motives of marzipan, pastillage, fondant or other modelling clays. The functional ejector mechanism makes it possible to remove the cut-out motives from the cutter, without damaging decoration elements. Beautify your tortes, cupcakes and cookies with these wonderful motives, which you can also decorate with food colour pens, edible crystalline powder or icing.