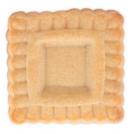

## Description

With these cookie cutters with stamp, three-dimensional motifs can be cut out. With the help of the integrated ejector, you can easily place the cookies on the baking tray without destroying the fine contours. The upsets are still very visible on the baked biscuit. In the middle of the motif is a recess which you can fill with jam, icing, nougat or chocolate after baking.

## Manual

Note: Roll out the dough to a thickness of at least 10 mm to ensure that the indentation and structure are optimally formed!