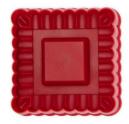

## Cookie cutter with stamp and Article number: 169913 ejector - Square waved - with embossing and ejector

Colour: red

## Description

With these cookie cutters with stamp, three-dimensional motifs can be cut out. With the help of the integrated ejector, you can easily place the cookies on the baking tray without destroying the fine contours. The upsets are still very visible on the baked biscuit. In the middle of the motif is a recess which you can fill with jam, icing, nougat or chocolate after baking.