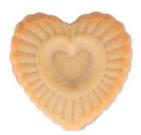

## Description

With these cookie cutters with stamp, three-dimensional motifs can be cut out. With the help of the integrated ejector, you can easily place the cookies on the baking tray without destroying the fine contours. The upsets are still very visible on the baked biscuit. In the middle of the motif is a recess which you can fill with jam, icing, nougat or chocolate after baking.

## Manual

Note: Roll out the dough to a thickness of at least 10 mm to ensure that the indentation and structure are optimally formed!