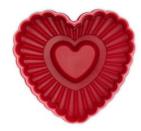

## Cookie cutter with stamp and Article number: 169906 ejector - heart waved - with embossing and ejector

Size:  $6.0 \times 5.5 \text{ cm} / \text{H} 4.5 \text{ cm}$ 

Colour: red

For cutting out dough, sugarpaste or marzipan. Also suitable for crafting or modelling (e.g. modelling clay, wax)

## Description

With these cookie cutters with stamp, three-dimensional motifs can be cut out. With the help of the integrated ejector, you can easily place the cookies on the baking tray without destroying the fine contours. The upsets are still very visible on the baked biscuit. In the middle of the motif is a recess which you can fill with jam, icing, nougat or chocolate after baking.