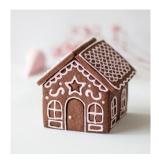

## Description

Not only children will have fun with these cookie cutters with stamp. With the help of the ejector the pieces of dough can be put on the baking sheet very easily and the fine countours will not get damaged. The stampings are clearly visible in the baked cookies. After cooling, the pastry can be garnished with food colour pencils, icing, chocolate or sugar pearls.

Very suitable for shortcrust pastry, gingerbread and other modeling clays such as dough.

We offer you a wide range of motifs with something for everyone.

Enjoy your baking!

The cookie cutter is made of high quality, food-safe and stable plastic. We advise to wash it up with running, warm water straight after use. Of course it can also be washed in a dishwasher.