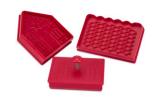

## Cookie cutter with stamp and Article number: 169296 ejector - Biscuithouse - Set, 3 parts

ABS plastic - food safe - dishwasher safe

Size: 9 x11 x 9,5 cm

Colour: red

each 1 cookie cutter for the roof, the gable side, the side walls

## Description

Not only children will have fun with these cookie cutters with stamp. With the help of the ejector the pieces of dough can be put on the baking sheet very easily and the fine countours will not get damaged. The stampings are clearly visible in the baked cookies. After cooling, the pastry can be garnished with food colour pencils, icing, chocolate or sugar pearls.