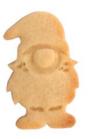

## Description

Not only children will have fun with these cookie cutters with stamp. You can cut out especially fine motives by using them. With the help of the ejector they can be put on the baking sheet very easily and the fine countours will not get damaged. The stampings are clearly visible in the baked cookies. After baking, they can be garnished with food colour pencils, icing, chocolate or sugar pearls. We offer you a wide range of motifs with something for everyone.