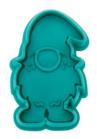

## Cookie cutter with stamp and ejector – Elf

PP plastic - food safe - dishwasher safe

Size: 6,0 cm Colour: turquoise

## Description

Not only children will have fun with these cookie cutters with stamp. You can cut out especially fine motives by using them. With the help of the ejector they can be put on the baking sheet very easily and the fine countours will not get damaged. The stampings are clearly visible in the baked cookies. After baking, they can be garnished with food colour pencils, icing, chocolate or sugar pearls. We offer you a wide range of motifs with something for everyone.