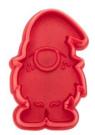

## Cookie cutter with stamp and ejector – Elf

PP plastic - food safe - dishwasher safe

Size: 6,0 cm Colour: red

For cutting out dough, sugarpaste or marzipan. Also suitable for crafting or modelling (e.g. modelling clay, wax)

## Description

Not only children will have fun with these cookie cutters with stamp. You can cut out especially fine motives by using them. With the help of the ejector they can be put on the baking sheet very easily and the fine countours will not get damaged. The stampings are clearly visible in the baked cookies. After baking, they can be garnished with food colour pencils, icing, chocolate or sugar pearls. We offer you a wide range of motifs with something for everyone.