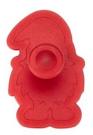

## Description

Not only children will have fun with these cookie cutters with stamp. You can cut out especially fine motives by using them. With the help of the ejector they can be put on the baking sheet very easily and the fine countours will not get damaged. The stampings are clearly visible in the baked cookies. After baking, they can be garnished with food colour pencils, icing, chocolate or sugar pearls. We offer you a wide range of motifs with something for everyone.