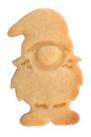

## Description

Not only children will have fun with these cookie cutters with stamp. You can cut out especially fine motives by using them. With the help of the ejector they can be put on the baking sheet very easily and the fine countours will not get damaged. The stampings are clearly visible in the baked cookies. After baking, they can be garnished with food colour pencils, icing, chocolate or sugar pearls. We offer you a wide range of motifs with something for everyone.