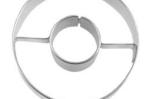

## Cookie Cutter - Double ring smooth

Article number: 124035

For cutting out dough, sugarpaste or marzipan. Also suitable for crafting or modelling with modelling clay, salt dough or Fimo clay.

## Description

The classic cookie cutter. You just cut out the shape of the motif and then you can set your creativity free with decorating. In our range you can find cookie cutter shapes from A like apple to Z like zebra.

The cookie cutter is made of high-grade stainless steel, dishwasher-proof and food-safe. The cutters are spot-welded. You can identify stainless steel due to the polished and shiny surface. This Cookie cutters can not only be used for cutting out dough, but also in the decorative and creative do-ityourself and hobby field for modelling clay and salt dough or for felt work and candle and soap manufactury.