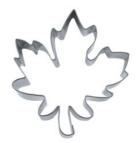

## Cookie Cutter - Maple leaf

Stainless steel – rustproof – dishwasher safe Size: 8 cm

For cutting out dough, sugarpaste or marzipan. Also suitable for crafting or modelling with modelling clay, salt dough or Fimo clay.