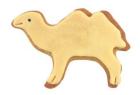

## Cookie Cutter - Camel

Stainless steel – rustproof – dishwasher safe Size: 7,5 cm

For cutting out dough, sugarpaste or marzipan. Also suitable for crafting or modelling with modelling clay, salt dough or Fimo clay.

## Description

The classic cookie cutter. You just cut out the shape of the motif and then you can set your creativity free with decorating. In our range you can find cookie cutter shapes from A like apple to Z like zebra.

Enjoy baking and decorating!

The cookie cutter is made of high-grade stainless steel, dishwasher-proof and food-safe. The cutters are spot-welded. You can identify stainless steel due to the polished and shiny surface. This Cookie cutters can not only be used for cutting out dough, but also in the decorative and creative do-it-yourself and hobby field for modelling clay and salt dough or for felt work and candle and soap manufactury.