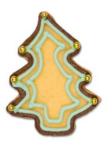

## Description

The classic cookie cutter. You just cut out the shape of the motif and then you can set your creativity free with decorating. In our range you can find cookie cutter shapes from A like apple to Z like zebra.

## Enjoy baking and decorating!

The cookie cutter is made of tin plate. It is a traditional material which has been used in every household for many decades. The surface is rustprotected, but not stainless and therefore not dishwasher-proof. We advise to wash up the cutter and dry it well straight after use. Granny's tip for drying it perfectly: After washing up, place the tin plate cutters onto the heater for one night, or put them into the oven, which is still warm, until it has cooled down.