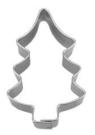

## Cookie Cutter - Fir tree

Tinplate – not dishwasher safe

Size: 4 cm

For cutting out dough, sugarpaste or marzipan. Also suitable for crafting or modelling (e.g. modelling clay)