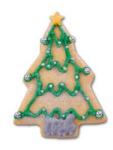

## Description

The classic cookie cutter. You just cut out the shape of the motif and then you can set your creativity free with decorating. In our range you can find cookie cutter shapes from A like apple to Z like zebra.

## Enjoy baking and decorating!

The cookie cutter is made of tin plate. It is a traditional material which has been used in every household for many decades. The surface is rustprotected, but not stainless and therefore not dishwasher-proof. We advise to wash up the cutter and dry it well straight after use. Granny's tip for drying it perfectly: After washing up, place the tin plate cutters onto the heater for one night, or put them into the oven, which is still warm, until it has cooled down.