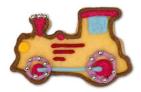

## Description

The classic cookie cutter. You just cut out the shape of the motif and then you can set your creativity free with decorating. In our range you can find cookie cutter shapes from A like apple to Z like zebra.

Enjoy baking and decorating!

The cookie cutter is made of high-grade stainless steel, dishwasher-proof and food-safe. The cutters are spot-welded. You can identify stainless steel due to the polished and shiny surface. This Cookie cutters can not only be used for cutting out dough, but also in the decorative and creative do-it-yourself and hobby field for modelling clay and salt dough or for felt work and candle and soap manufactury.