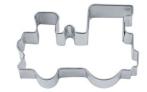

## Cookie Cutter - Locomotive

Article number: 049079

Stainless steel – rustproof – dishwasher safe Size: 6 cm

For cutting out dough, sugarpaste or marzipan. Also suitable for crafting or modelling with modelling clay, salt dough or Fimo clay.