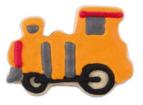

## Description

The classic cookie cutter. You just cut out the shape of the motif and then you can set your creativity free with decorating. In our range you can find cookie cutter shapes from A like apple to Z like zebra.

Enjoy baking and decorating!

The cookie cutter is made of high-grade stainless steel, dishwasher-proof and food-safe. The cutters are spot-welded. You can identify stainless steel due to the polished and shiny surface. This Cookie cutters can not only be used for cutting out dough, but also in the decorative and creative do-it-yourself and hobby field for modelling clay and salt dough or for felt work and candle and soap manufactury.