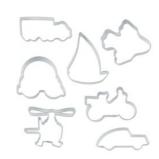

## Cookie Cutter - Vehicles - Set, 7 Article number: 023499 parts

Tinplate – not dishwasher safe Size: 5,5–8 cm

Different motifs

For cutting out dough, sugarpaste or marzipan. Also suitable for crafting or modelling (e.g. modelling clay)